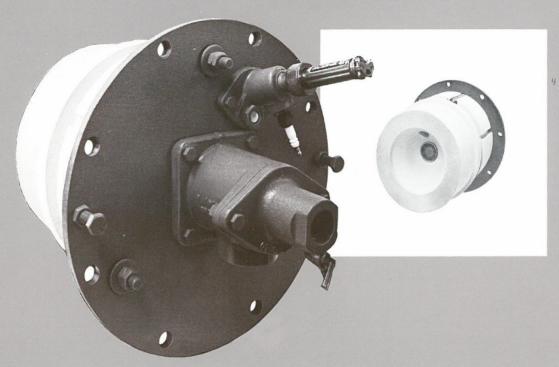

## シーラス・ノズルミックス式ラジアント・バーナーが省エネルギーと品質の向上に貢献します.

- ●バーナー・カップ内での完全燃焼と安定燃焼
- ●高い燃焼効率、急速な熱伝達
- ●均一加熱、品質向上
- ●コントロール追従性に優れ、反応が速い
- ●優れたターンダウン特性
- ●火焰の衝突による局部加熱がない
- ●燃焼雰囲気コントロール可能
- ●未燃分の発生がなく、NO×が極めて少ない
- ●炉がコンパクトになり、メインテナンス簡便
- ●熱交換器使用、燃焼空気を予熱し、更に大巾な燃料節約
- ●63,000~630,000Kcal/Hrまで4機種あります。