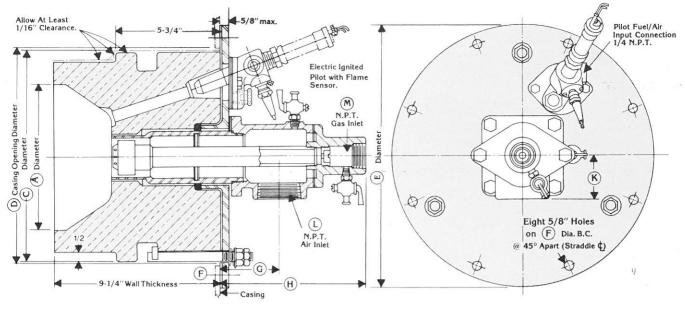

#### **Dimension and Installation Data**

| Catalog No. | Rated<br>Capacity<br>Btu/hr.<br>(Kcal/hr.) | Burner Pressure* Inches H <sub>2</sub> O (mm H <sub>2</sub> O) Air Gas |     | Dimensions, inches (mm) |       |       |       |       |      |        |       |       |      |
|-------------|--------------------------------------------|------------------------------------------------------------------------|-----|-------------------------|-------|-------|-------|-------|------|--------|-------|-------|------|
|             |                                            |                                                                        |     | Α                       | С     | D     | E     | F     | G    | н      | K     | L     | М    |
| DNS-250     | 250,000                                    | 121/2                                                                  | 5½  | 63/4                    | 111/2 | 12    | 141/2 | 131/4 | 3    | 7½     | 2 3/8 | 1 1/2 | 1    |
|             | 63,000                                     | 318                                                                    | 140 | 171                     | 292   | 305   | 368   | 337   | 76   | 191    | 60    |       |      |
| DNS-500     | 500,000                                    | 16                                                                     | 6   | 8                       | 111/2 | 12    | 141/2 | 131/4 | 31/4 | 8      | 23/8  | 2     | 1    |
|             | 126,000                                    | 406                                                                    | 152 | 203                     | 292   | 305   | 368   | 337   | 83   | 203    | 60    |       |      |
| DNS-1000    | 1,000,000                                  | 1.1                                                                    | 7   | 101/2                   | 153/4 | 161/4 | 19    | 173/4 | 45/8 | 103/16 | 3     | 3     | 11/4 |
|             | 252,000                                    | 279                                                                    | 178 | 267                     | 400   | 413   | 483   | 451   | 117  | 259    | 76    |       |      |
| DNS-2500    | 2,500,000                                  | 22                                                                     | 6   | 121/2                   | 153/4 | 161/4 | 19    | 173/4 | 53/8 | 12     | 6¾    | 4     | 2    |
|             | 630,000                                    | 559                                                                    | 152 | 318                     | 400   | 413   | 483   | 451   | 137  | 305    | 171   |       |      |

<sup>\*</sup>Burner pressures are for rated capacity using natural gas at STP conditions.