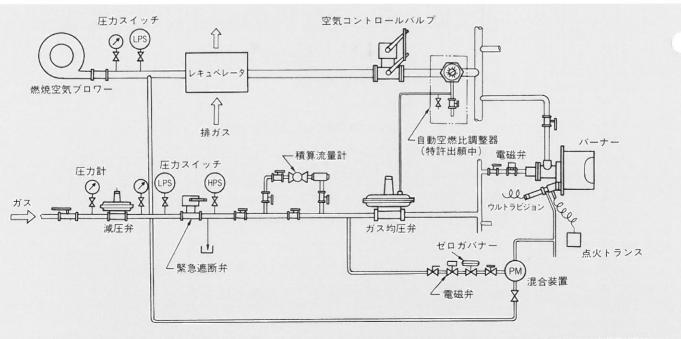

52,000                                    | 279                                                                    | 178 | 267                     | 400   | 413   | 483   | 451   | 117  | 259    | 76    |       |      |
| DNS-2500    | 2,500,000                                  | 22                                                                     | 6   | 121/2                   | 153/4 | 161/4 | 19    | 173/4 | 53/8 | 12     | 6¾    | 4     | 2    |
|             | 630,000                                    | 559                                                                    | 152 | 318                     | 400   | 413   | 483   | 451   | 137  | 305    | 171   |       |      |

<sup>\*</sup>Burner pressures are for rated capacity using natural gas at STP conditions.

#### 配管系統参考図





#### 日本シーラス株式会社

本社·工場 〒116-0001 東京都荒川区町屋6丁目6番1号電話: 03(5692)2525(代表) FAX: 03(3809)3350